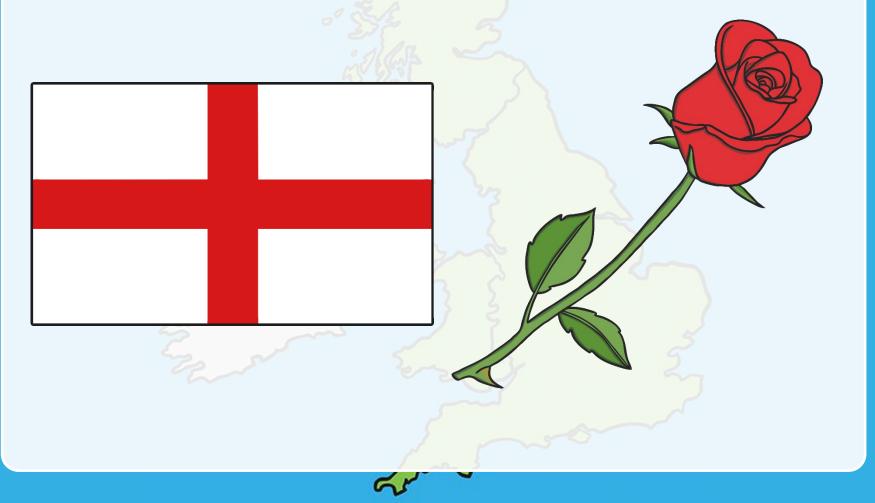

#### **United Kingdom**





#### **Union Jack**

The official flag is the <mark>Union Flag, nickn</mark>amed the Union Jack. It was designed to include the Eng<mark>lish, Scottish,</mark> Welsh and Northern Irish flags.





# Rivers

The longest river is the River Severn. Other main rivers are the Thames, Tay and Tyne.





# History

5,000 years ago the UK was covered in thick forest.





## Ben Nevis

The mountain, Ben Nevis is the highest point in the UK at 1344m.





# Lough Neagh

The largest lake is Lough Neagh, Northern Ireland at 151 square miles.





# **England National Flower**

A rose is the English national flower.





#### Scotland National Flower

A thistle is the Scottish national flower.







#### Wales National Flower

A daffodil is the Welsh national flower.









#### Northern Ireland National Flower

A shamrock is the Northern Irish national flower.





#### Queen Elizabeth II

Elizabeth II lives in London and is the Queen of the UK.



## **Buckingham Palace**

The official London home of the Queen is Buckingham Palace. Buckingham Palace has 775 rooms including 52 royal and guest bedrooms, 188 staff bedrooms and 78 bathrooms.













#### Big Ben

The tower is known as Elizabeth Tower but most people call it Big Ben. However, Big Ben is actually the name of the 13-ton bell inside the clock.





#### London Zoo

London Zoo was the world's first public zoo. It opened in 1829.