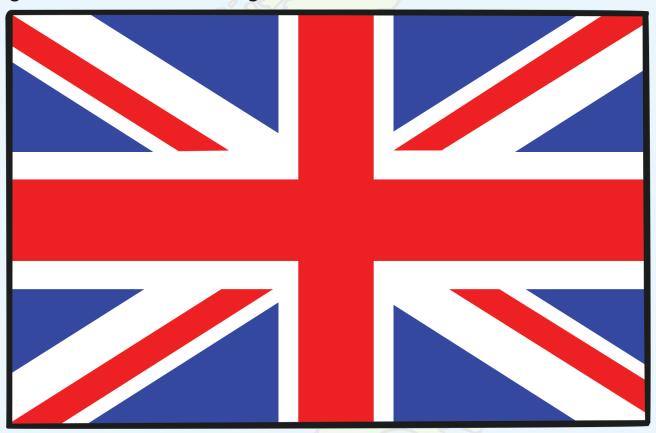

#### **Union Jack**

The official flag is the <mark>Union Flag, nickn</mark>amed the Union Jack. It was designed to include the Eng<mark>lish, Scottish,</mark> Welsh and Northern Irish flags.