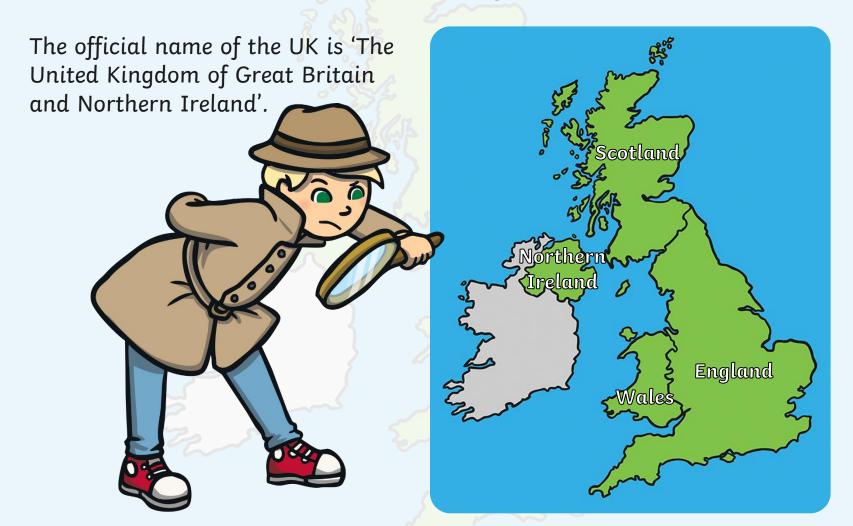

#### **United Kingdom**





#### **Union Jack**

The official flag is the <mark>Union Flag, nickn</mark>amed the Union Jack. It was designed to include the Eng<mark>lish, Scottish,</mark> Welsh and Northern Irish flags.





# Rivers

The longest river is the River Severn. Other main rivers are the Thames, Tay and Tyne.





# History

5,000 years ago the UK was covered in thick forest.





## Ben Nevis

The mountain, Ben Nevis is the highest point in the UK at 1344m.





# Lough Neagh

The largest lake is Lough Neagh, Northern Ireland at 151 square miles.





# **England National Flower**

A rose is the English national flower.





#### Scotland National Flower

A thistle is the Scottish national flower.







#### Wales National Flower

A daffodil is the Welsh national flower.









#### Northern Irelan