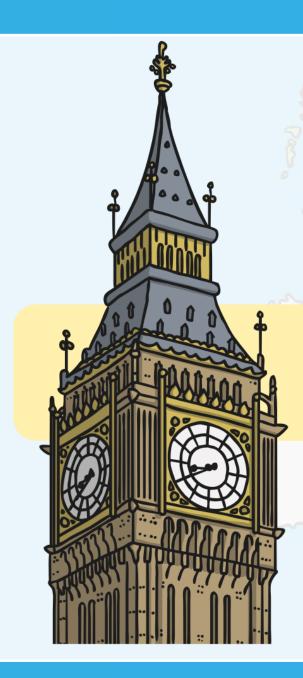

#### Big Ben

The tower is known as Elizabeth Tower but most people call it Big Ben. However, Big Ben is actually the name of the 13-ton bell inside the clock.