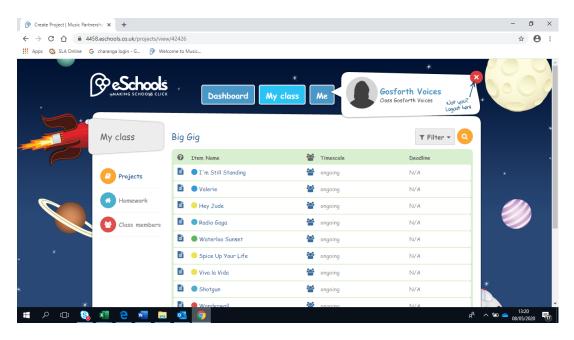

From there you click on my class to access the resources (screen shot below)

We would very much like to see any of your son or daughter singing the Big Gig pieces.

If you would like to share you can in several ways