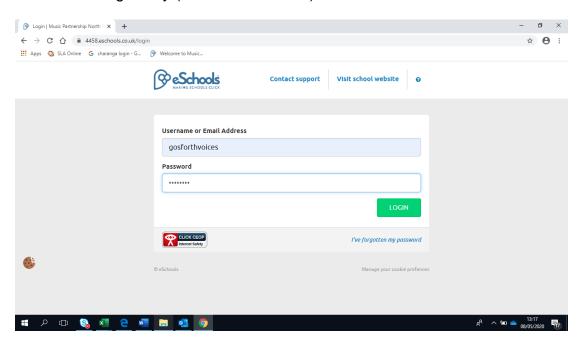

On the top right hand corner is the green log in key Click on the log in key (screen shot below)

Username gosforthvoices

Password staysafe

Once you are logged in you will see the following page below with the message from Gareth and Rachael