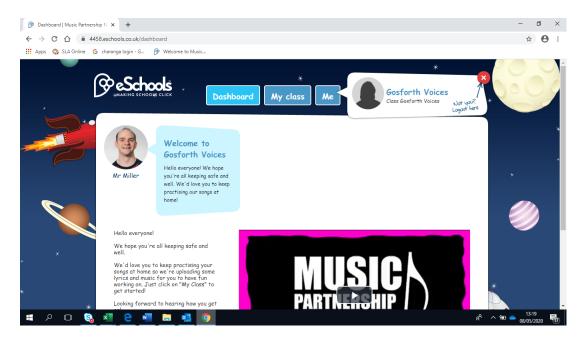

On the top right hand corner is the green log in key Click on the log in key (screen shot below)

Username gosforthvoices

Password staysafe

Once you are logged in you will see the following page below with the message from Gareth and Rachael

From there you click on my class to access the resources (screen shot below)

We would very much like to see any of your son or daughter singing the Big Gig pieces.

If you would like to share you can in several ways