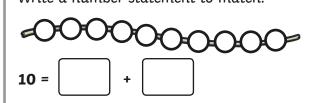

# **Section 4**

**Answers** 

Section 4 Use one colour to colour some of the beads. Write a number statement to match.

Beads and number statement that correctly shows any number bond that equals 10.