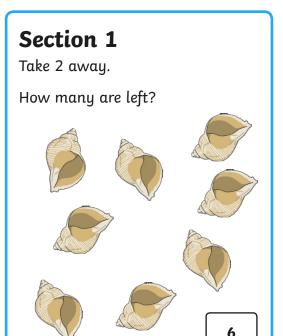

### Section 1

Take 2 away.

How many are left?

### Section 8

Kashim has:

- 1 dog
- 1 cat
- 2 fish

How many pets does he have?

4

Take 2 away.

How many are left?