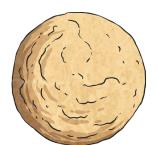

### Section 6

Draw the correct number of chocolate chips on the biscuit.

### Section 6

Draw the correct number of chocolate chips on the biscuit.

9

### Section 6

Draw the correct number of chocolate chips on the biscuit.

Section 4

# Section 5 Write the 2 missing numbers on the flags. 22 23

Draw the correct number of chocolate chips on the biscuit.

12