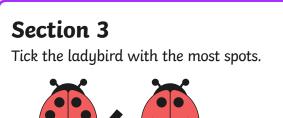

### Section 3

Tick the ladybird with the most spots.

### Section 8

Kashim had:

- 1 dog
- 1 cat
- 2 fish

How many pets did he have?

(5)

**Answers** 

Tick the ladybird with the most spots.

### Section 8

Molly has:

- 2 rabbits
- 2 cats
- 2 fish

How many pets does she have?

**Answers** 

Tick the ladybird with the most spots.