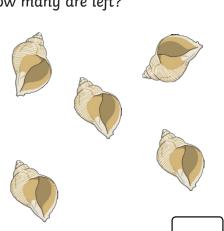

### Section 1

Take 2 away.

How many are left?



### Section 3

Tick the ladybird with the most spots.



### Section 6

Draw the correct number of chocolate chips on the biscuit.



# **Section 4**





### **Section 7**

How much money is here?







### Section 2

Use a ruler to draw a square.

### Section 5

Write the 2 missing numbers on the flags.



### Section 8

Kashim had:

- 1 dog
- 1 cat
- 2 fish

How many pets did he have?





(5)

**Answers** 





Tick the ladybird with the most spots.





### Section 6

Draw the correct number of chocolate chips on the biscuit.





### **Section 7**

How much money is here?







6p

### Section 2

Use a ruler to draw a square.



### **Section 5**

Write the 2 missing numbers on the flags.



### Section 8

Kashim has:

- 1 dog
- 1 cat
- 2 fish

How many pets does he have?

4