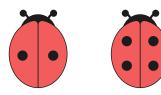

### Section 6

Draw the correct number of chocolate chips on the biscuit.

### Section 6

Draw the correct number of chocolate chips on the biscuit.

9