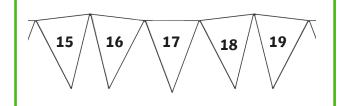

### Section 5

Write the 2 missing numbers on the flags.

### **Section 5**

Write the 2 missing numbers on the flags.

# Section 5 Write the 2 missing numbers on the flags. 22 23

Draw the correct number of chocolate chips on the biscuit.

12