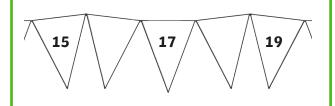

### Section 5

Write the 2 missing numbers on the flags.

### **Section 5**

Write the 2 missing numbers on the flags.

# Section 5 Write the 2 missing numbers on the flags. 22 23

Draw the correct number of chocolate chips on the biscuit.

12