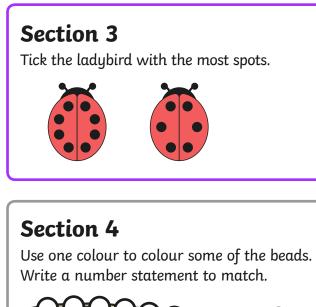

t.



9

### Section 2

Use a ruler to draw a rectangle.

### **Section 4**





### Section 7

How much money is here?







| ı | ۲ |  |  |  |
|---|---|--|--|--|
|   | ı |  |  |  |
|   | ı |  |  |  |
|   | l |  |  |  |

### Section 5

Write the 2 missing numbers on the flags.



### Section 8

Molly has:

- 2 rabbits
- 2 cats
- 2 fish

How many pets does she have?





**Answers** 





Tick the ladybird with the most spots.



### Section 6

Draw the correct number of chocolate chips on the biscuit.



Section 4



### **Section 7**

How much money is here?





### Section 2

Use a ruler to draw a rectangle.



### **Section 5**

Write the 2 missing numbers on the flags.



### Section 8

Molly has:

- 2 rabbits
- 2 cats
- 2 fish

How many pets does she have?

6

**12**p



















Section 5



| Section 7               |  |  |  |  |  |  |  |  |  |  |
|-------------------------|--|--|--|--|--|--|--|--|--|--|
| How much money is here? |  |  |  |  |  |  |  |  |  |  |
|                         |  |  |  |  |  |  |  |  |  |  |

| the flags. | Section 8                    |  |
|------------|------------------------------|--|
|            | Eva has:                     |  |
| \          | 2 dogs                       |  |
| 25         | 1 cat                        |  |
| \/         | 4 fish                       |  |
| *          | How many pets does she have? |  |

**Answers** 













Section 4 Use one colour to colour some of the beads. Write a number statement to match.



Beads and number statement that correctly shows any number bond that equals 10.

# Sec