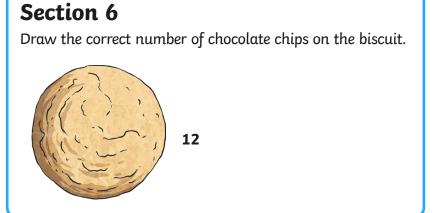

### Section 6

Draw the correct number of chocolate chips on the biscuit.

# Section 5 Write the 2 missing numbers on the flags. 22 23

Draw the correct number of chocolate chips on the biscuit.

12