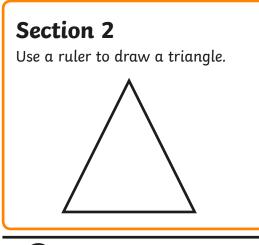

e.



### **Section 5**

Write the 2 missing numbers on the flags.



### Section 8

Molly has:

- 2 rabbits
- 2 cats
- 2 fish

How many pets does she have?

6

**12**p



















Section 5



| Section 7               |  |  |  |  |  |  |  |  |  |  |
|-------------------------|--|--|--|--|--|--|--|--|--|--|
| How much money is here? |  |  |  |  |  |  |  |  |  |  |
|                         |  |  |  |  |  |  |  |  |  |  |

| the flags. | Section 8                    |  |
|------------|------------------------------|--|
|            | Eva has:                     |  |
| \          | 2 dogs                       |  |
| 25         | 1 cat                        |  |
| \/         | 4 fish                       |  |
| *          | How many pets does she have? |  |

**Answers** 













Section 4 Use one colour to colour some of the beads. Write a number statement to match.



Beads and number statement that correctly shows any number bond that equals 10.

# Section 5 Write the 2 missing numbers on the flags. 22 23



Draw the correct number of chocolate chips on the biscuit.



12

### **Section 7**

How much money is here?









13p

### **Section 8**

Eva has:

- 2 dogs
- 1 cat
- 4 fish

How many pets does she have?

7