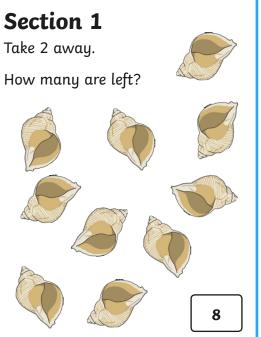

gle.



### **Section 5**

Write the 2 missing numbers on the flags.



### Section 8

Molly has:

- 2 rabbits
- 2 cats
- 2 fish

How many pets does she have?

6

**12**p



















Section 5



| Section 7               |  |  |  |  |  |  |  |  |  |  |
|-------------------------|--|--|--|--|--|--|--|--|--|--|
| How much money is here? |  |  |  |  |  |  |  |  |  |  |
|                         |  |  |  |  |  |  |  |  |  |  |

| the flags. | Section 8                    |  |
|------------|------------------------------|--|
|            | Eva has:                     |  |
| \          | 2 dogs                       |  |
| 25         | 1 cat                        |  |
| \/         | 4 fish                       |  |
| *          | How many pets does she have? |  |

**Answers** 













Section 4 Use one colour to colour some of the beads. Write a number statement to match.



Beads and number statement that correctly shows any number bond that equals 10.

# Section 5 Write the 2 missing numbers on the flags. 22 23



Draw the correct number of chocolate chips on the biscuit.



12

### **Section 7**

How much money is here?









13p

### **Section 8**

Eva has:

- 2 dogs
- 1 cat
- 4 fish

How many pets does she have?

7