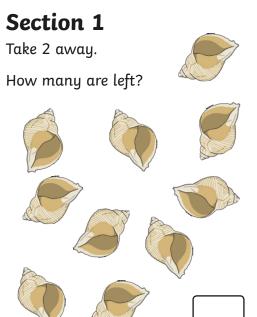

e biscuit.



9

### Section 2

Use a ruler to draw a rectangle.

### **Section 4**





### Section 7

How much money is here?







| ı | ۲ |  |  |  |
|---|---|--|--|--|
|   | ı |  |  |  |
|   | ı |  |  |  |
|   | l |  |  |  |

### Section 5

Write the 2 missing numbers on the flags.



### Section 8

Molly has:

- 2 rabbits
- 2 cats
- 2 fish

How many pets does she have?





**Answers** 





Tick the ladybird with the most spots.



### Section 6

Draw the correct number of chocolate chips on the biscuit.



Section 4



### **Section 7**

How much money is here?





### Section 2

Use a ruler to draw a rectangle.



### **Section 5**

Write the 2 missing numbers on the flags.



### Section 8

Molly has:

- 2 rabbits
- 2 cats
- 2 fish

How many pets does she have?

6

**12**p



















Section 5



| Section 7               |  |  |  |  |  |  |  |  |  |  |
|-------------------------|--|--|--|--|--|--|--|--|--|--|
| How much money is here? |  |  |  |  |  |  |  |  |  |  |
|                         |  |  |  |  |  |  |  |  |  |  |

| the flags. | Section 8                    |  |
|------------|------------------------------|--|
|            | Eva has:                     |  |
| \          | 2 dogs                       |  |
| 25         | 1 cat                        |  |
| \/         | 4 fish                       |  |
| *          | How many pets does she have? |  |

**Answers** 













Section 4 Use one colour to colour some of the beads. Write a number statement to match.



Beads and number statement that correctly shows any number bond that equals 10