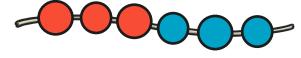

**Answers** 

Section 4 Use one colour to colour some of the beads. Write a number statement to match.

Beads and number statement that correctly shows any number bond that equals 10.