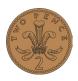

### **Section 7**

How much money is here?

### Section 8

Molly has:

- 2 rabbits
- 2 cats
- 2 fish

How many pets does she have?

6

**12**p

Section 5

| Section 7               |  |  |  |  |  |  |  |  |  |  |
|-------------------------|--|--|--|--|--|--|--|--|--|--|
| How much money is here? |  |  |  |  |  |  |  |  |  |  |
|                         |  |  |  |  |  |  |  |  |  |  |