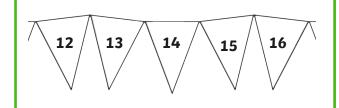

### Section 5

Write the 2 missing numbers on the flags.

### **Section 5**

Write the 2 missing numbers on the flags.

# Section 5 Write the 2 missing numbers on the flags. 22 23

Draw the correct number of chocolate chips on the biscuit.

12