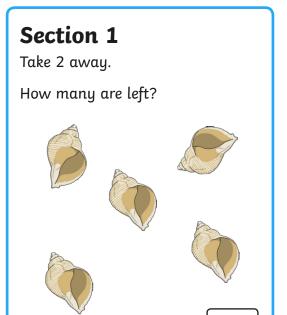

### Section 1

Take 2 away.

How many are left?



### Section 3

Tick the ladybird with the most spots.



### Section 6

Draw the correct number of chocolate chips on the biscuit.



# **Section 4**





### **Section 7**

How much money is here?







### Section 2

Use a ruler to draw a square.

### Section 5

Write the 2 missing numbers on the flags.



### Section 8

Kashim had:

- 1 dog
- 1 cat
- 2 fish

How many pets did he have?





(5)

**Answers** 





Tick the ladybird with the most spots.





### Section 6

Draw the correct number of chocolate chips on the biscuit.





### **Section 7**

How much money is here?







6p

### Section 2

Use a ruler to draw a square.



### **Section 5**

Write the 2 missing numbers on the flags.



### Section 8

Kashim has:

- 1 dog
- 1 cat
- 2 fish

How many pets does he have?

4





Take 2 away.

How many are left?



### Section 3

Tick the ladybird with the most spots.



### Section 6

Draw the correct number of chocolate chips on the biscuit.



9

### Section 2

Use a ruler to draw a rectangle.

### **Section 4**





### Section 7

How much money is here?







| ı | ۲ |  |  |  |
|---|---|--|--|--|
|   | ı |  |  |  |
|   | ı |  |  |  |
|   | l |  |  |  |

### Section 5

Write the 2 mis