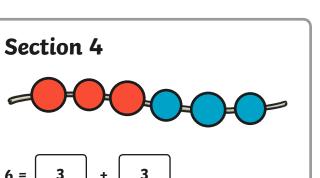

**Answers** 

Section 4 Use one colour to colour some of the beads. Write a number statement to match.

Beads and number statement that correctly shows any number bond that equals 10.