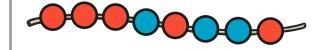

**Answers** 

Section 4 Use one colour to colour some of the beads. Write a number statement to match.

Beads and number statement that correctly shows any number bond that equals 10.