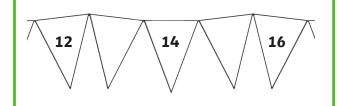

### Section 5

Write the 2 missing numbers on the flags.

# Section 5 Write the 2 missing numbers on the flags. 22 23

Draw the correct number of chocolate chips on the biscuit.

12