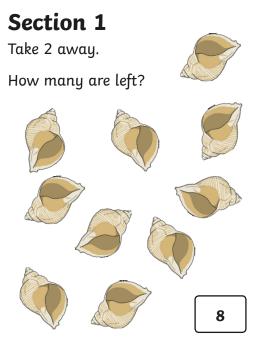

ctangle.



### **Section 5**

Write the 2 missing numbers on the flags.



### Section 8

Molly has:

- 2 rabbits
- 2 cats
- 2 fish

How many pets does she have?

6

**12**p



















Section 5



| Section 7               |  |  |  |  |  |  |  |  |  |  |
|-------------------------|--|--|--|--|--|--|--|--|--|--|
| How much money is here? |  |  |  |  |  |  |  |  |  |  |
|                         |  |  |  |  |  |  |  |  |  |  |

| the flags. | Section 8                    |  |
|------------|------------------------------|--|
|            | Eva has:                     |  |
| \          | 2 dogs                       |  |
| 25         | 1 cat                        |  |
| \/         | 4 fish                       |  |
| *          | How many pets does she have? |  |

**Answers** 













Section 4 Use one colour to colour some of the beads. Write a number statement to match.



Beads and number statement that correctly shows any number bond that equals 10.

# Section 5 Write the 2 missing numbers on the flags. 22 23



Draw the correct number of chocolate chips on the biscuit.



12

### **Section 7**

How much money is here?









13p

### **Section 8**

Eva has:

- 2 dogs
- 1 cat
- 4 fish

How many pets does she have?

7