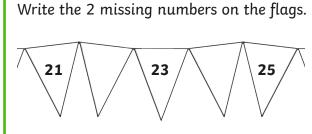

### Section 5

Write the 2 missing numbers on the flags.

# Section 5 Write the 2 missing numbers on the flags. 22 23

Draw the correct number of chocolate chips on the biscuit.

12