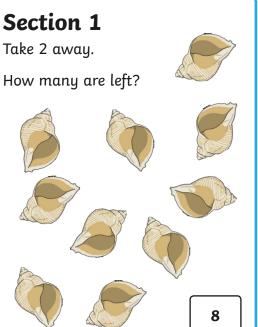

### Section 8

Kashim has:

- 1 dog
- 1 cat
- 2 fish

How many pets does he have?

4

Take 2 away.

How many are left?