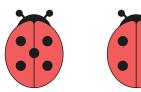

### Section 3

Tick the ladybird with the most spots.

### Section 8

Kashim had:

- 1 dog
- 1 cat
- 2 fish

How many pets did he have?

(5)

**Answers** 

Tick the ladybird with the most spots.