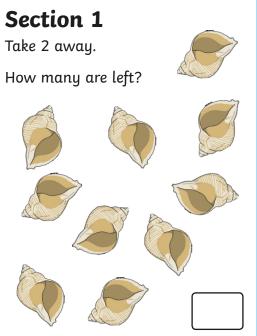

scuit.



9

### Section 2

Use a ruler to draw a rectangle.

### **Section 4**





### Section 7

How much money is here?







| ı | ۲ |  |  |  |
|---|---|--|--|--|
|   | ı |  |  |  |
|   | ı |  |  |  |
|   | l |  |  |  |

### Section 5

Write the 2 missing numbers on the flags.



### Section 8

Molly has:

- 2 rabbits
- 2 cats
- 2 fish

How many pets does she have?





**Answers** 





Tick the ladybird with the most spots.



### Section 6

Draw the correct number of chocolate chips on the biscuit.



Section 4



### **Section 7**

How much money is here?





### Section 2

Use a ruler to draw a rectangle.



### **Section 5**

Write the 2 missing numbers on the flags.



### Section 8

Molly has:

- 2 rabbits
- 2 cats
- 2 fish

How many pets does she have?

6

**12**p



















Section 5



| Section 7               |  |  |  |  |  |  |  |  |  |  |
|-------------------------|--|--|--|--|--|--|--|--|--|--|
| How much money is here? |  |  |  |  |  |  |  |  |  |  |
|                         |  |  |  |  |  |  |  |  |  |  |

| the flags. | Section 8                    |  |
|------------|------------------------------|--|
|            | Eva has:                     |  |
| \          | 2 dogs                       |  |
| 25         | 1 cat                        |  |
| \/         | 4 fish                       |  |
| *          | How many pets does she have? |  |

**Answers** 













Section 4 Use one colour to colour some of the beads. Write a number statement to match.



Beads and number statement that correctly shows any number bond that equals 10.

#