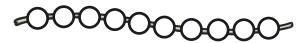

**Answers** 

Section 4 Use one colour to colour some of the beads. Write a number statement to match.

Beads and number statement that correctly shows any number bond that equals 10.