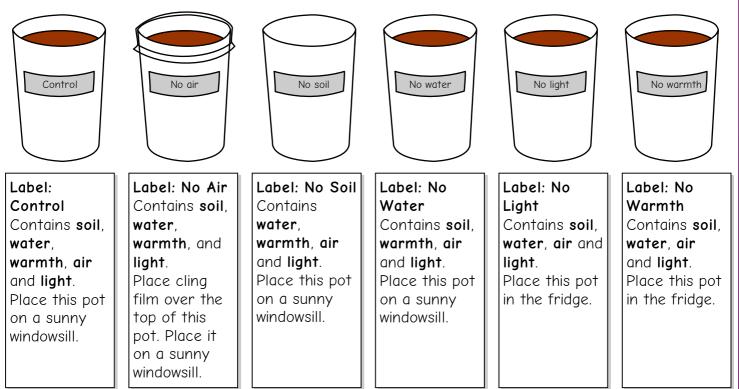

#### You will need:

- 12 seeds (broad beans are ideal)
- 6 pots
- 6 labels
- Water
- Cling film
- Soil

#### Method

Set up your pots as shown in the diagram, then place two seeds in each pot.

We are only changing one thing: the one thing that each pot is missing. We are trying to keep everything else the same. This makes our test more fair.