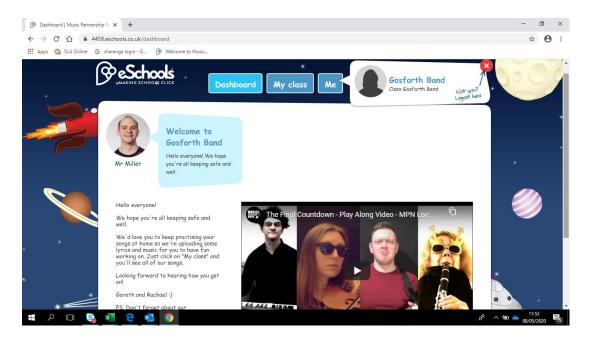

On the top right hand corner is the green log in key Click on the log in key ( Screen shot is below )

Username gosforthband

Password staysafe

Once you are logged in you will see the following page below with the message from Gareth and Rachael

From there you click on my class to access the resources (screen shot below)

We would very much like to see any of your son or daughter's performances of the pieces.

If you would like to share you can in several ways