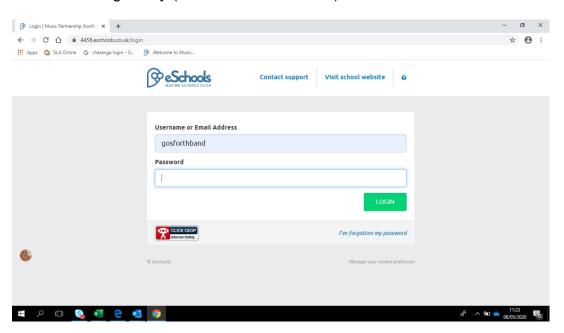

On the top right hand corner is the green log in key Click on the log in key ( Screen shot is below )

Username gosforthband

Password staysafe

Once you are logged in you will see the following page below with the message from Gareth and Rachael