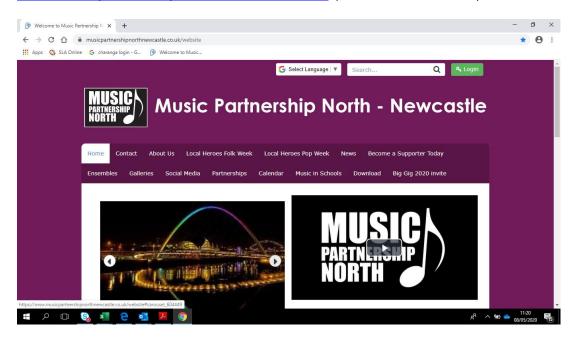

## User guide to access Gosforth Band resources

To access the resources, click on link <a href="https://www.musicpartnershipnorthnewcastle.co.uk">www.musicpartnershipnorthnewcastle.co.uk</a> ( screen shot below )