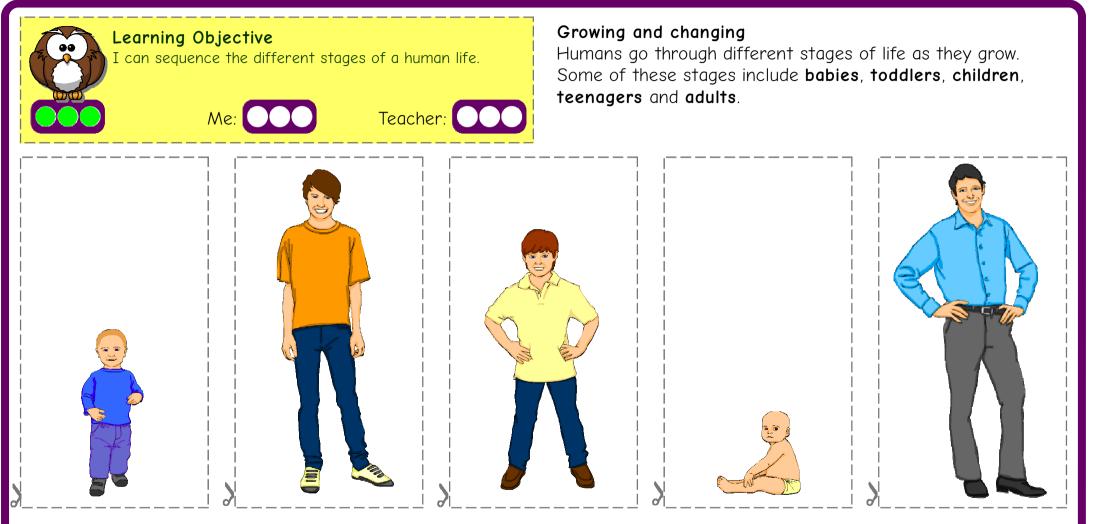

## Activity

Cut out the pictures of people and their descriptions. Place the people in order of age, starting with youngest on the left. Paste them into the spaces provided. Match the descriptions to the pictures, or write your own descriptions.