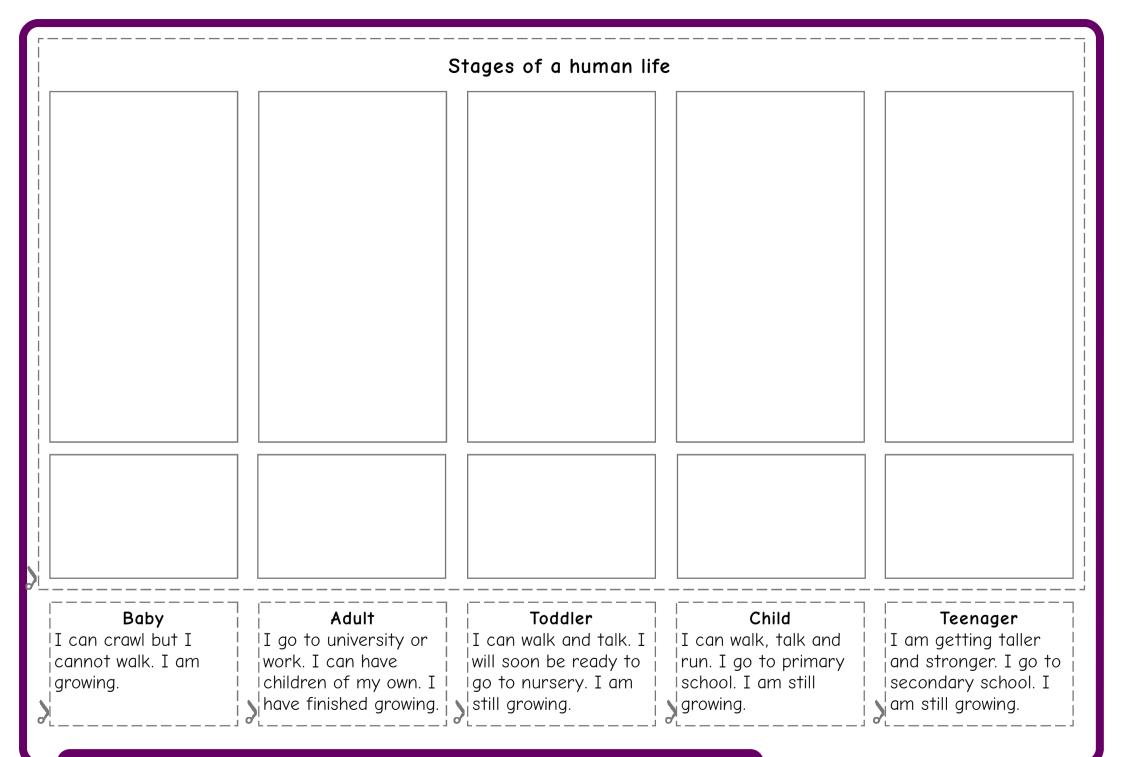

## Activity

Cut out the pictures of people and their descriptions. Place the people in order of age, starting with youngest on the left. Paste them into the spaces provided. Match the descriptions to the pictures, or write your own descriptions.